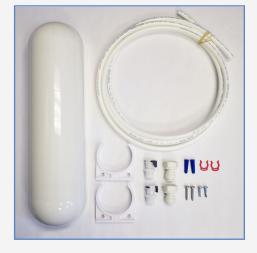

## Kit Contents

- (2) 3/8" NPT Quick Connector with Valve
- (10ft) 3/8" OD JG Tubing, White LLDPE
- (2) 3/8" OD JG x 3/8" FNPT Adapter
- (2) 3/8" JG Locking Clip
- (2) Filter C-Clip
- (2) Wall Screw & Anchor
- (2) Self-Tapping Screw
- (1) DSU Filter Cover